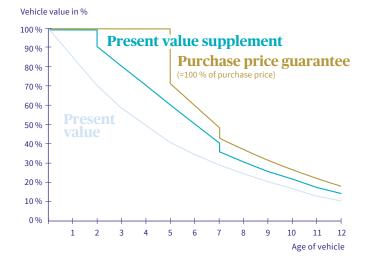

## Compensation in the event of a total loss **Present value supplement**

- 100% in the first 2 years
- From year 3, much higher compensation than the standard present value

#### Purchase price guarantee

- 100% for the first 5 years from purchase date
- From year 6, 10 % more compensation than the standard present value
- For new and pre-owned cars