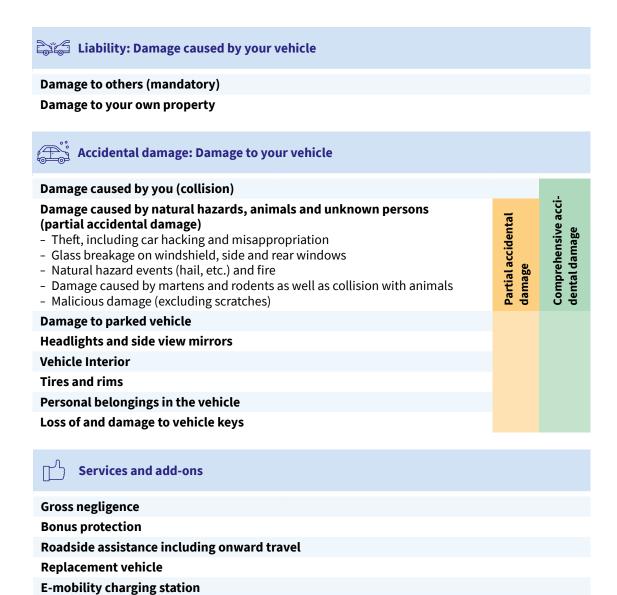

# Special protection for your EV

**Personalized, flexible and specialized in electric vehicles**. Motor vehicle insurance from AXA gives you so many options that you are sure to find the coverage that's right for you. Our innovative add-on policies let you find the ideal coverage for your battery and home or mobile charging stations.

E-mobility battery
Vehicle legal protection

### **Attractive discounts for AXA customers**

- 10% Repair Bonus

Injury to you and your passengers

- 15% Safe Driver Bonus for young drivers

### Charging station add-on policy

Your home and mobile charging stations, including charging equipment, are fully covered against incorrect usage, vandalism and theft. When you file a claim, AXA will cover the costs of purchasing and installing a similar wallbox.

### **Battery add-on policy**

Provides reliable coverage for your battery for operational errors, total discharge, overvoltage, lightning strike or charging device malfunctions as well as unusual capacity loss of more than 50 % in the first three years. Are your neighbors worried because you're charging your EV in your garage? You can also insure fire damage for others even if you are under no statutory liability to do so.