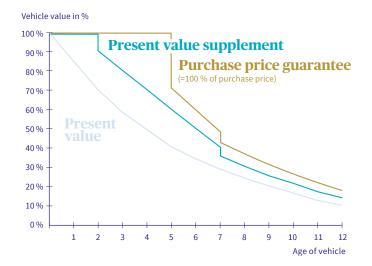

## Compensation in the event of a total loss Present value supplement

- 100 % in the first 2 years
- From year 3, much higher compensation than the standard present value

### **Purchase price guarantee**

- 100% for the first 5 years from purchase date
- From year 6, 10 % more compensation than the standard present value
- For new and pre-owned cars