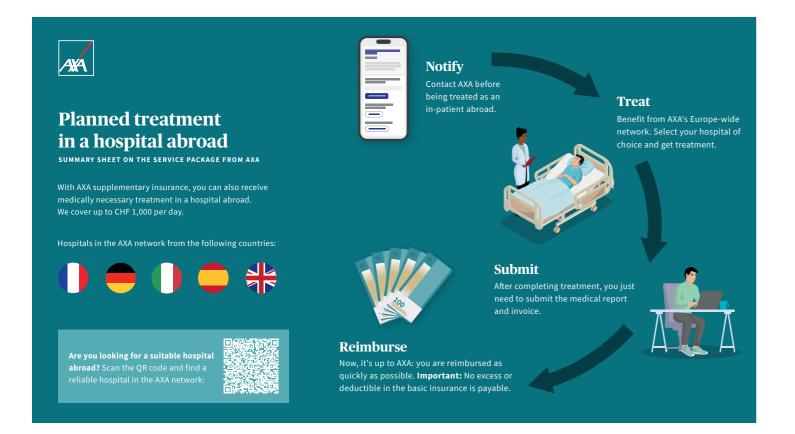

Vasectomy and sterilization

75% of the costs, up to CHF 1,000

|                                                                                                   |                                                                                                                                                                    |   |                                 |                                          | most                                      |
|---------------------------------------------------------------------------------------------------|--------------------------------------------------------------------------------------------------------------------------------------------------------------------|---|---------------------------------|------------------------------------------|-------------------------------------------|
| Explanation of benefits                                                                           | Mandatory basic insurance                                                                                                                                          |   | Health ACTIF For your wellbeing | <b>Health PLUS</b> For every day         | Health COMPLET For all cases              |
| Transportation and rescue (that are not covered by basic health ins                               | urance.)                                                                                                                                                           |   |                                 |                                          |                                           |
| Rescue, recovery, and emergency transportation                                                    |                                                                                                                                                                    |   |                                 |                                          |                                           |
| The costs of transportation and search operations (in Switzerland)                                | Medically indicated patient transfer: 50% of the costs, max. CHF 500/year Rescue transportation: 50% of the costs, max. CHF 5,000/year                             |   | -                               | 100% of the costs, up to CHF 50,000/year | 100% of the costs, up to CHF 100,000/year |
| Rescue operations, emergency transportation, and repatriation                                     |                                                                                                                                                                    | _ |                                 |                                          |                                           |
| Services provided abroad or from another country                                                  | -                                                                                                                                                                  |   | -                               | 100% of the costs                        | 100% of the costs                         |
| Search and recovery operations (abroad)                                                           |                                                                                                                                                                    | _ |                                 |                                          |                                           |
|                                                                                                   | -                                                                                                                                                                  |   | -                               | Up to CHF 20,000/year                    | Up to CHF 20,000/year                     |
|                                                                                                   |                                                                                                                                                                    |   |                                 |                                          |                                           |
| Medical treatments abroad                                                                         |                                                                                                                                                                    |   |                                 |                                          |                                           |
| Planned treatment                                                                                 |                                                                                                                                                                    | _ |                                 |                                          |                                           |
| The costs of treatments without an overnight stay in hospital are covered                         | -                                                                                                                                                                  |   | -                               | 90% of the costs, up to CHF 1,000/year   | 90% of the costs, up to CHF 2,000/year    |
| Medical emergency                                                                                 |                                                                                                                                                                    | _ |                                 |                                          |                                           |
| The costs of medical emergencies abroad are covered. These must be reported via: +41 58 218 11 11 | EU/EFTA countries: the relevant national tariff Other foreign countries: max. contribution equivalent to double the costs applicable in place of residence or work |   | -                               | 100% of the costs                        | 100% of the costs                         |

Travel expenses in medical emergencies are covered, provided the insured

Visits by a relative or close friend

stays in hospital for at least 7 days

|                                                                                                       |                                                                              |                                                                |                                                                                                                   | most                                                                                                              |
|-------------------------------------------------------------------------------------------------------|------------------------------------------------------------------------------|----------------------------------------------------------------|-------------------------------------------------------------------------------------------------------------------|-------------------------------------------------------------------------------------------------------------------|
| Explanation of benefits                                                                               | Mandatory basic insurance                                                    | Health ACTIF For your wellbeing                                | Health PLUS<br>For every day                                                                                      | Health COMPLET For all cases                                                                                      |
| Health advice provided by a pharmacist in a pharmacy recognized by                                    | / AXA                                                                        |                                                                |                                                                                                                   |                                                                                                                   |
|                                                                                                       | -                                                                            | -                                                              | -                                                                                                                 | 75% up to max. CHF 100/year from the prevention budget                                                            |
| $\overline{\overline{\mathbb{I}}}$ Medical screenings and vaccinations at a pharmacy recognized by AX | (A                                                                           |                                                                |                                                                                                                   |                                                                                                                   |
| Heart check and diabetes check                                                                        |                                                                              |                                                                |                                                                                                                   |                                                                                                                   |
| These services can also be obtained from a physician.                                                 | -                                                                            | 75% of the costs, up to CHF 300/year from the screening budget | -                                                                                                                 | 75% of the costs, up to CHF 500/year from the screening budget                                                    |
| Vaccinations                                                                                          |                                                                              |                                                                |                                                                                                                   |                                                                                                                   |
|                                                                                                       | Vaccinations and immunizations (according to the Swiss vaccination schedule) | -                                                              | 90% of the costs                                                                                                  | 90% of the costs                                                                                                  |
| Medications                                                                                           |                                                                              |                                                                |                                                                                                                   |                                                                                                                   |
| Medications prescribed by a pharmacist                                                                |                                                                              |                                                                |                                                                                                                   |                                                                                                                   |
| These services can also be obtained from a physician.                                                 | -                                                                            | -                                                              | 75% of the costs for medications not covered by mandatory health insurance, taking the negative list into account | 90% of the costs for medications not covered by mandatory health insurance, taking the negative list into account |

Up to CHF 1,000/case (accommodation and

meals), plus outbound and inbound flights

(economy)

Up to CHF 1,000/case (accommodation and

meals), plus outbound and inbound flights

(economy)