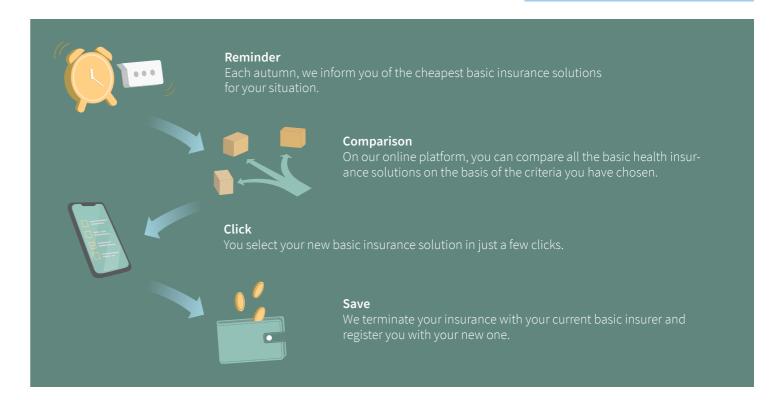

- 3) 1-year qualifying period for maternity cases
- <sup>4)</sup> also applies for inpatient birth
- 5) excludes maternity
- <sup>6)</sup> from age 70 max. 1 payout of selected sum insured per year
- <sup>7)</sup> Your cost contribution in your basic insurance consists of the excess you have selected, the deductible, and the contribution to hospital costs of CHF 15 per day.
- 8) benefits only as a result of an accident
- g) already included in COMPLET and PLUS

# More time and money and less stress thanks to our services

## Our switching service for basic health insurance

Comparing prices, obtaining quotations, terminating cover – all of this takes time. Let us do the work for you. With supplementary health insurance from us, we find the lowest-cost basic insurer for you every year.





### Our invoicing service

You can submit all of your medical bills to us. We take care of processing them and passing them on to the relevant basic health insurance provider.



## Our legal protection service

If any disputes arise with your basic insurer in connection with the switching or invoicing service, we will be happy to assist you as soon as your contract enters into effect.



# Our services for planned treatment in a hospital abroad

Do you want to receive medical treatment in a hospital abroad? We contribute to the costs of scheduled, medically necessary hospital stays in acute-care hospitals, psychiatric clinics, and rehabilitation clinics abroad.