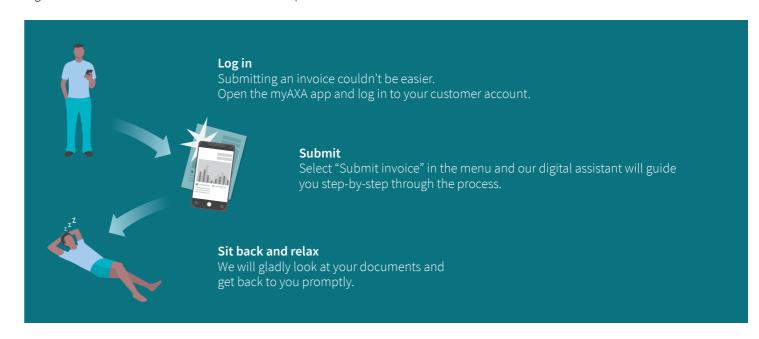

um insured per year
- <sup>7)</sup> Your cost contribution in your basic insurance consists of the excess you have selected, the deductible, and the contribution to hospital costs of CHF 15 per day.
- 8) benefits only as a result of an accident
- g) already included in COMPLET and PLUS

# More time and money and less stress thanks to our services

## Our switching service for basic health insurance

Comparing prices, obtaining quotations, terminating cover – all of this takes time. Let us do the work for you. With supplementary health insurance from us, we find the lowest-cost basic insurer for you every year.





### Our invoicing service

You can submit all of your medical bills to us. We take care of processing them and passing them on to the relevant basic health insurance provider.



## Our legal protection service

If any disputes arise with your basic insurer in connection with the switching or invoicing service, we will be happy to assist you as soon as your contract enters into effect.



# Our services for planned treatment in a hospital abroad

Do you want to receive medical treatment in a hospital abroad? We contribute to the costs of scheduled, medically necessary hospital stays in acute-care hospitals, psychiatric clinics, and rehabilitation clinics abroad.